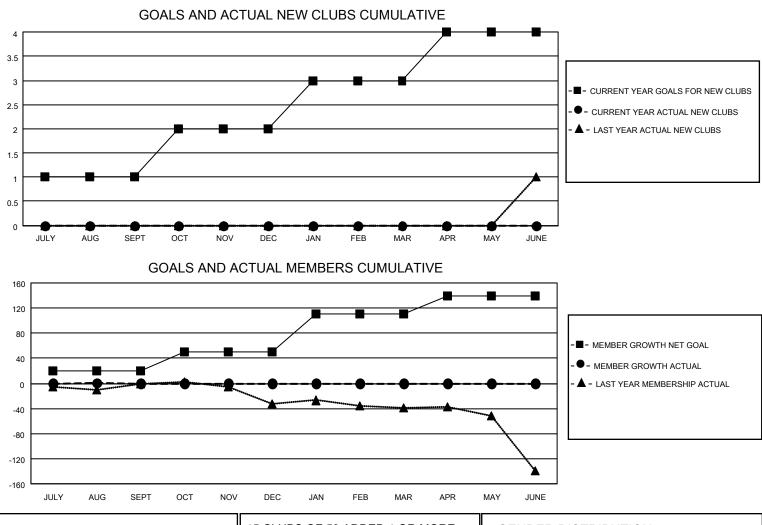

## LOCATION HAWAII

District 50

Results as of: 9/30/2020

| Clubs                 |               |           |               | Members               |                         |                         |                                                    |  |
|-----------------------|---------------|-----------|---------------|-----------------------|-------------------------|-------------------------|----------------------------------------------------|--|
| RESULTS FOR 2020-2021 |               |           |               | RESULTS FOR 2020-2021 |                         |                         |                                                    |  |
| QUARTER               | NEW CLUB GOAL | NEW CLUBS | DROPPED CLUBS | QUARTER MEM           | IBER GROWTH NET<br>GOAL | MEMBER GROWTH<br>ACTUAL | DROPPED<br>MEMBERS ACTUAL<br>(including transfers) |  |
| JULY/AUG/SEPT         | 1             | 0         | 0             | JULY/AUG/SEPT         | 20                      | 42                      | 34                                                 |  |
| OCT/NOV/DEC           | 1             | 0         | 0             | OCT/NOV/DEC           | 30                      | 0                       | 0                                                  |  |
| JAN/FEB/MAR           | 1             | 0         | 0             | JAN/FEB/MAR           | 60                      | 0                       | 0                                                  |  |
| APR/MAY/JUNE          | 1             | 0         | 0             | APR/MAY/JUNE          | 30                      | 0                       | 0                                                  |  |